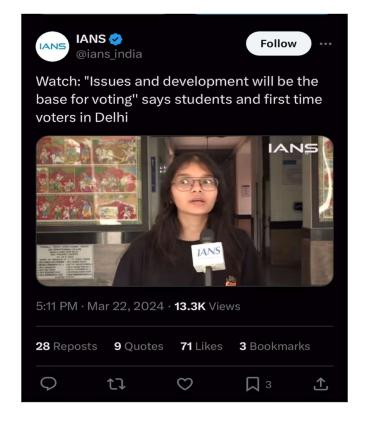

## 3. Event Photographs

Media segments were captured featuring students from Sri Venkateswara College as part of the 'Mera Pehla Vote Desh Ke Liye' initiative. This effort was collaboratively executed by IANS (Indo-Asian News Service) Media house team. The IANS team recorded bytes to engage discussions with students from Sri Venkateswara College, focusing on the significance of voting for first-time voters. Three teachers as well as fourteen students took part in this activity and allowed themselves to face camera roll for video bite recording in the common staffroom and foyer area. The activity aimed to emphasize the importance of voting, highlight awareness programs designed to alleviate the anxieties and confusion associated with being a first-time voter, and promote greater civic participation among college-going youth. The primary objective of these interactions was to raise awareness about the electoral process and inspire more young individuals to exercise their voting rights.

The media segments of 30-40 seconds were captured by the team from IANS to facilitate a dialogue with students aiming the significance of voting for first-time voters. During these interactions, discussions were held about the awareness initiatives undertaken within the college like voter ID registration desks. The students also shared insights into their voting procedures, expressed their enthusiasm as first-time voters. The recorded media bytes were disseminated across the official social media platforms of IANS Media House. This strategic sharing enabled the content to reach a wider audience, effectively amplifying awareness and encouraging youth engagement in the electoral process.

Students giving media bytes on the theme of 'Mera Pehla Vote Desh Ke Liye'