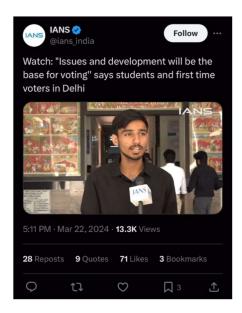

## 3. Event Photographs

Media segments were captured featuring students from Sri Venkateswara College as part of the 'Mera Pehla Vote Desh Ke Liye' initiative. This effort was collaboratively executed by IANS (Indo-Asian News Service) Media house team. The IANS team recorded bytes to engage discussions with students from Sri Venkateswara College, focusing on the significance of voting for first-time voters. Three teachers as well as fourteen students took part in this activity and allowed themselves to face camera roll for video bite recording in the common staffroom and foyer area. The activity aimed to emphasize the importance of voting, highlight awareness programs designed to alleviate the anxieties and confusion associated with being a first-time voter, and promote greater civic participation among college-going youth. The primary objective of these interactions was to raise awareness about the electoral process and inspire more young individuals to exercise their voting rights.

The media segments of 30-40 seconds were captured by the team from IANS to facilitate a dialogue with students aiming the significance of voting for first-time voters. During these interactions, discussions were held about the awareness initiatives undertaken within the college like voter ID registration desks. The students also shared insights into their voting procedures, expressed their enthusiasm as first-time voters. The recorded media bytes were disseminated across the official social media platforms of IANS Media House. This strategic sharing enabled the content to reach a wider audience, effectively amplifying awareness and encouraging youth engagement in the electoral process.

Students giving media bytes on the theme of 'Mera Pehla Vote Desh Ke Liye'