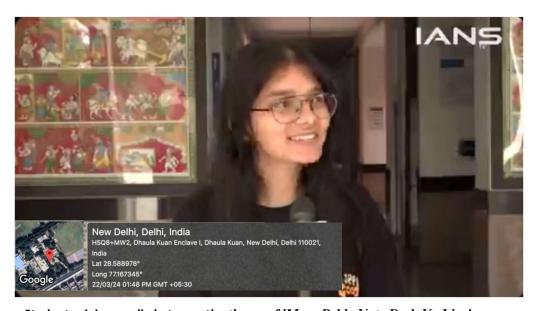

## 3. Event Photographs

Media segments were captured featuring students from Sri Venkateswara College as part of the 'Mera Pehla Vote Desh Ke Liye' initiative. This effort was collaboratively executed by IANS (Indo-Asian News Service) Media house team. The IANS team recorded bytes to engage discussions with students from Sri Venkateswara College, focusing on the significance of voting for first-time voters. Three teachers as well as fourteen students took part in this activity and allowed themselves to face camera roll for video bite recording in the common staffroom and foyer area. The activity aimed to emphasize the importance of voting, highlight awareness programs designed to alleviate the anxieties and confusion associated with being a first-time voter, and promote greater civic participation among college-going youth. The primary objective of these interactions was to raise awareness about the electoral process and inspire more young individuals to exercise their voting rights.

The media segments of 30-40 seconds were captured by the team from IANS to facilitate a dialogue with students aiming the significance of voting for first-time voters. During these interactions, discussions were held about the awareness initiatives undertaken within the college like voter ID registration desks. The students also shared insights into their voting procedures, expressed their enthusiasm as first-time voters. The recorded media bytes were disseminated across the official social media platforms of IANS Media House. This strategic sharing enabled the content to reach a wider audience, effectively amplifying awareness and encouraging youth engagement in the electoral process.

Students giving media bytes on the theme of 'Mera Pehla Vote Desh Ke Liye'