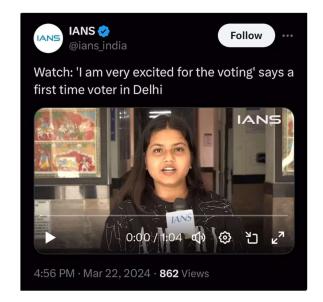

## 3. Event Photographs

Media segments were captured featuring students from Sri Venkateswara College as part of the 'Mera Pehla Vote Desh Ke Liye' initiative. This effort was collaboratively executed by IANS (Indo-Asian News Service) Media house team. The IANS team recorded bytes to engage discussions with students from Sri Venkateswara College, focusing on the significance of voting for first-time voters. Three teachers as well as fourteen students took part in this activity and allowed themselves to face camera roll for video bite recording in the common staffroom and foyer area. The activity aimed to emphasize the importance of voting, highlight awareness programs designed to alleviate the anxieties and confusion associated with being a first-time voter, and promote greater civic participation among college-going youth. The primary objective of these interactions was to raise awareness about the electoral process and inspire more young individuals to exercise their voting rights.

The media segments of 30-40 seconds were captured by the team from IANS to facilitate a dialogue with students aiming the significance of voting for first-time voters. During these interactions, discussions were held about the awareness initiatives undertaken within the college like voter ID registration desks. The students also shared insights into their voting procedures, expressed their enthusiasm as first-time voters. The recorded media bytes were disseminated across the official social media platforms of IANS Media House. This strategic sharing enabled the content to reach a wider audience, effectively amplifying awareness and encouraging youth engagement in the electoral process.

Students giving media bytes on the theme of 'Mera Pehla Vote Desh Ke Liye'