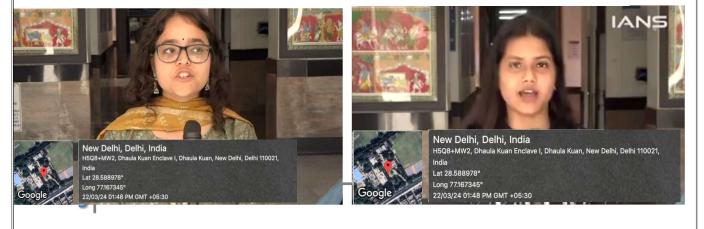

## 3. Event Photographs

Media segments were captured featuring students from Sri Venkateswara College as part of the 'Mera Pehla Vote Desh Ke Liye' initiative. This effort was collaboratively executed by IANS (Indo-Asian News Service) Media house team. The IANS team recorded bytes to engage discussions with students from Sri Venkateswara College, focusing on the significance of voting for first-time voters. Three teachers as well as fourteen students took part in this activity and allowed themselves to face camera roll for video bite recording in the common staffroom and foyer area. The activity aimed to emphasize the importance of voting, highlight awareness programs designed to alleviate the anxieties and confusion associated with being a first-time voter, and promote greater civic participation among college-going youth. The primary objective of these interactions was to raise awareness about the electoral process and inspire more young individuals to exercise their voting rights.

The media segments of 30-40 seconds were captured by the team from IANS to facilitate a dialogue with students aiming the significance of voting for first-time voters. During these interactions, discussions were held about the awareness initiatives undertaken within the college like voter ID registration desks. The students also shared insights into their voting procedures, expressed their enthusiasm as first-time voters. The recorded media bytes were disseminated across the official social media platforms of IANS Media House. This strategic sharing enabled the content to reach a wider audience, effectively amplifying awareness and encouraging youth engagement in the electoral process.

Students giving media bytes on the theme of 'Mera Pehla Vote Desh Ke Liye'